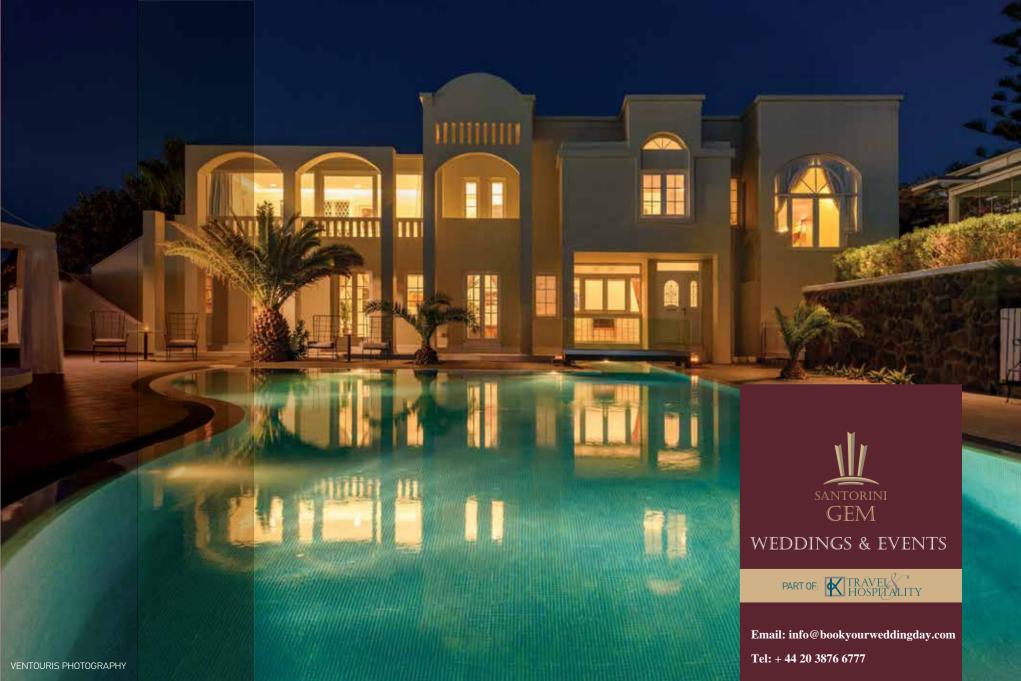

Gem wedding villa is located on the Caldera clifs of Santorini, famous for the breathtaking views and sunsets!

Wedding villa: 5 bedrooms, sleeps 8, 5 bathrooms, 2 living rooms, kitchen, dining space, balconies, A/C, WiFi, jacuzzi, pool, gardens.

The wedding villa hospitality includes a welcoming sparkling wine & fresh seasonal fruit, mineral water, mini bar, linen, night security service and a luxurious breakfast for the couple and the guests of the villa.